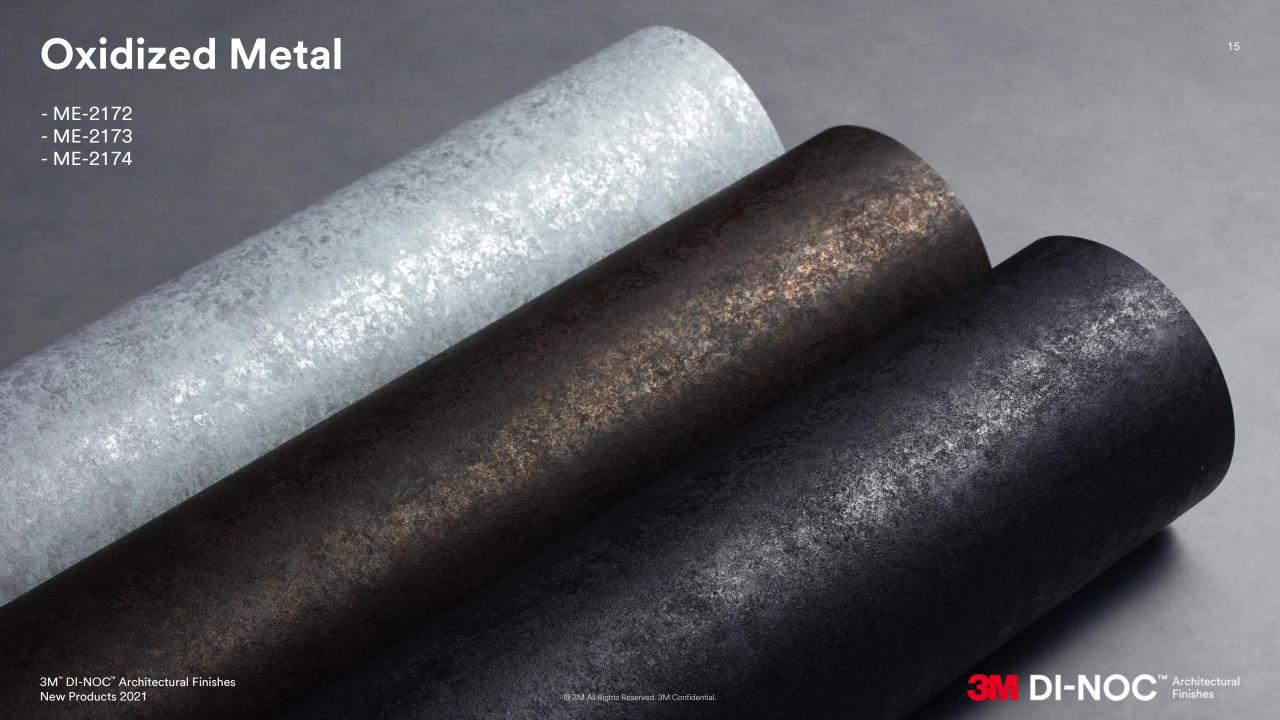

### Artisanal / +24 Designs

Catalog: **P14-19** 

Key messages: Perfectly Imperfect

This series contains plastered stucco, mortar, terra cotta, oxidized copper plates, and metal weave textiles with beautiful light reflection. These industrial material designs are primitive and hand-crafted to show a rich irregular texture that are sophisticated yet nostalgic and warm. These products eliminate the practical constraints from the use of natural materials such as the cost of skilled craftsmen, the unstable surface texture, and difficulty of maintenance.

#### **Practical Appealing Point:**

- Mortar ,Plaster, Terracotta: These provide a quicker installation and a more reliable quality finish other than conventional wet finishing that requires skilled craftsmen, curing time, and maintenance.
- Oxidized Metal: This traditional material is costly, long lead time, and difficult to achieve a uniform finish, but this series can be supplied stably and is easy to clean and maintain.
- Metallic Textile: The metal-like woven design that has mixed parts of an elegant reflection and matte coating depending on the angle lighting. Recommended for use in gorgeous spaces like hotels to create a high-end sophisticated look and feel.