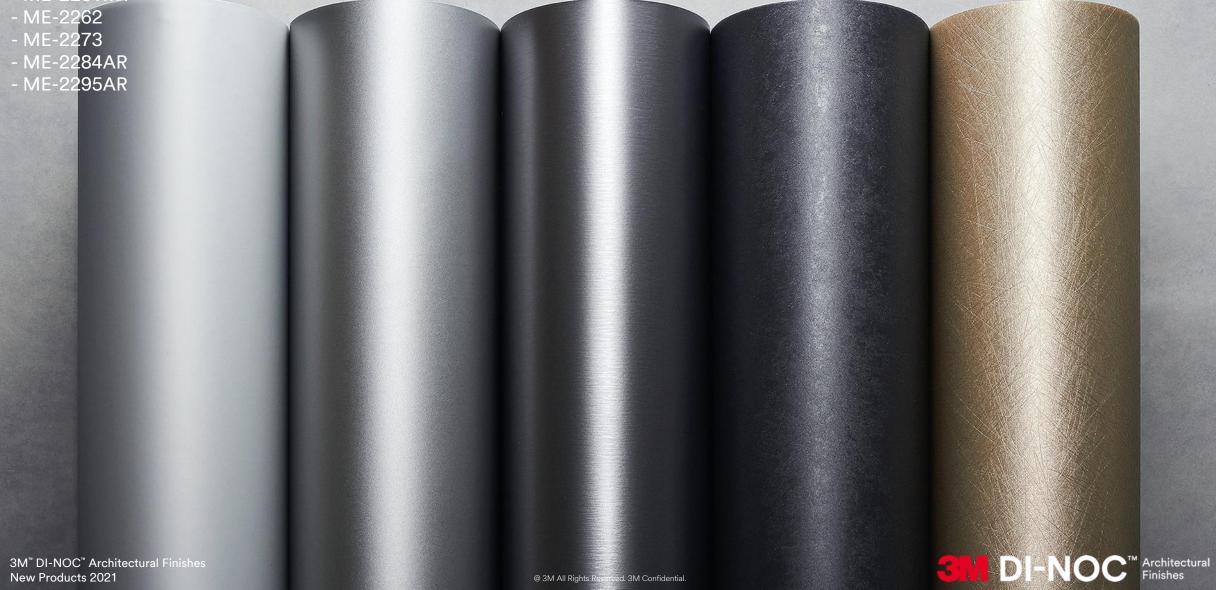

## Metallic Palette / +25 Designs

Catalog: P20

Key messages: Versatile Collection

A palette system that offers a variety of metal finishes (matte, semi-matte, hairline, oxide film, random lines) and easy-to-use colors (four grayscales plus champagne gold). The palette system allows you to systematically select the appropriate texture and color from a relative list in order to achieve a coordinated and more efficient design process. In addition, we have a lineup of products with different surface shine and very high scratch resistance, so you can make the best choice to meet your space requirements.

# **Metallic Palette**

- ME-2251MT