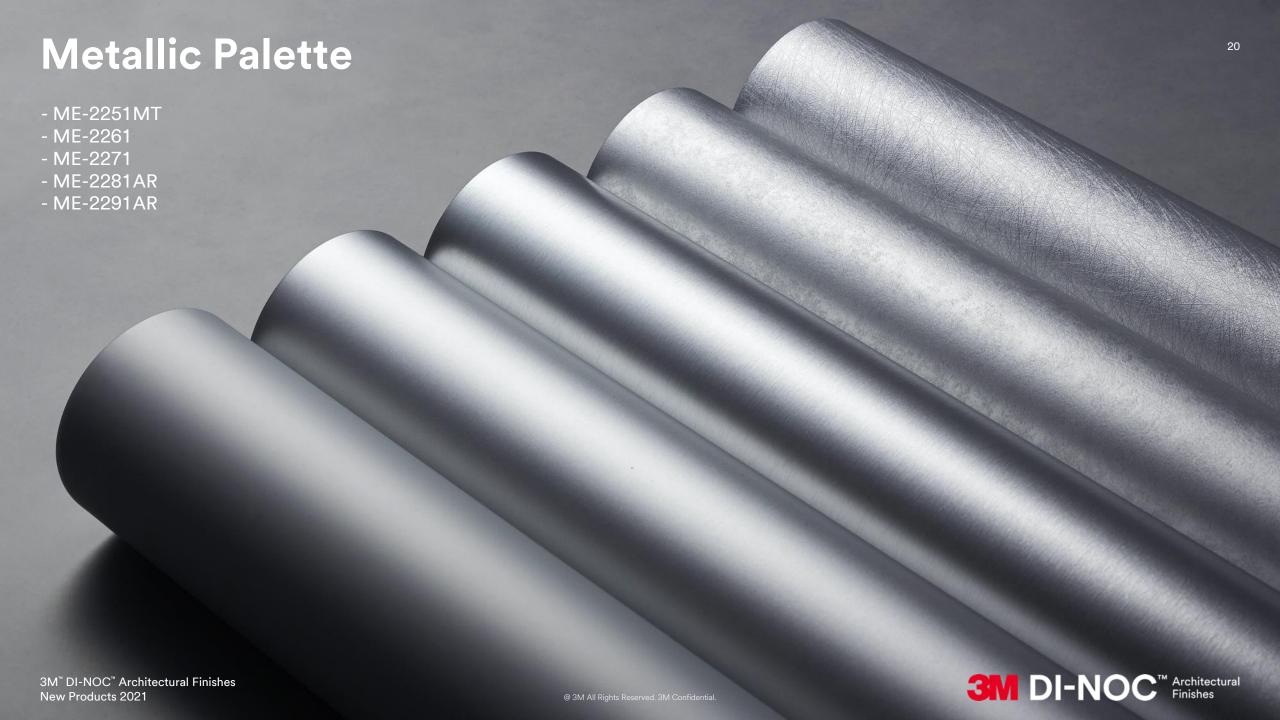

## Metallic Palette / +25 Designs

Catalog: P20

Key messages: Versatile Collection

A palette system that offers a variety of metal finishes (matte, semi-matte, hairline, oxide film, random lines) and easy-to-use colors (four grayscales plus champagne gold). The palette system allows you to systematically select the appropriate texture and color from a relative list in order to achieve a coordinated and more efficient design process. In addition, we have a lineup of products with different surface shine and very high scratch resistance, so you can make the best choice to meet your space requirements.

# **Metallic Palette**

- ME-2251MT