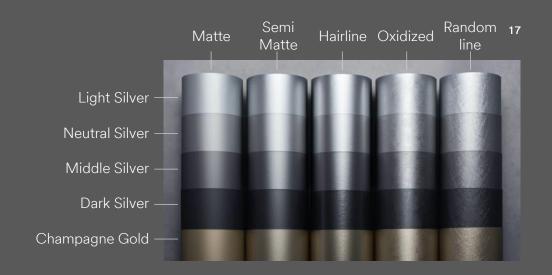

# 2021 New Products / Summary

|                                  | Series :                                                                                                                                                                                                  | Key Message :           | Note :                                                                                                                                                                                                                                                                                                                                                                                                                                                                                                                                      |
|----------------------------------|-----------------------------------------------------------------------------------------------------------------------------------------------------------------------------------------------------------|-------------------------|---------------------------------------------------------------------------------------------------------------------------------------------------------------------------------------------------------------------------------------------------------------------------------------------------------------------------------------------------------------------------------------------------------------------------------------------------------------------------------------------------------------------------------------------|
| Premium Wood<br>+15 New Designs  | • Wood x 15                                                                                                                                                                                               | Realer<br>than<br>Real  | The new Premium Wood Series expresses the realistic texture and feel of natural wood. The controlled reflection on the matte coating technology is combined with both fine and deep wood grain embossing and high-quality printing. This unique technology creates the optimum tone and texture of each species of wood.                                                                                                                                                                                                                    |
| Artisanal<br>+24 New Designs     | <ul> <li>Concrete, Mortar, Plaster x 8</li> <li>Ceramic, Terracotta x 4</li> <li>Stucco x 4</li> <li>Plaster over metallic foil x 2</li> <li>Oxidized Metals x 3</li> <li>Metallic Textile x 3</li> </ul> | Perfectly<br>Imperfect  | This series contains plastered stucco, mortar, terra cotta, oxidized copper plates, and metal weave textiles with beautiful light reflection. These industrial material designs are primitive and hand-crafted to show a rich irregular texture that are sophisticated yet nostalgic and warm. These products eliminate the practical constraints from the use of natural materials such as the cost of skilled craftsmen, the unstable surface texture, and difficulty of maintenance.                                                     |
| Metallic Palette +25 New Designs | Finish x 5  Matte  Semi-matte Hairline Oxidized Random Line  Color x 5  Light Gray Neutral Gray Middle Gray Dark Gray Champagne Gold                                                                      | Versatile<br>Collection | A palette system that offers a variety of metal finishes (matte, semi-matte, hairline, oxide film, random lines) and easy-to-use colors (four grayscales plus champagne gold). The palette system allows you to systematically select the appropriate texture and color from a relative list in order to achieve a coordinated and more efficient design process. In addition, we have a lineup of products with different surface shine and very high scratch resistance, so you can make the best choice to meet your space requirements. |
| Others<br>+12 New Designs        | <ul> <li>Felt x 2</li> <li>Chipboard x 1</li> <li>Brick x1</li> <li>(PS-MT x 1)</li> <li>Stone x 2</li> </ul>                                                                                             | Creative<br>Freedom     | The lineup includes materials and textures that were previously difficult to use in interior finishes due to practical limitations such as non-combustibility, ease of cleaning and maintenance, durability, and weight. We have expanded the range of styling, allowing for more freedom in design. It can be used permanently, not just for temporary use.                                                                                                                                                                                |

## Metallic Palette / +25 Designs

Catalog: P20

Key messages: Versatile Collection

A palette system that offers a variety of metal finishes (matte, semi-matte, hairline, oxide film, random lines) and easy-to-use colors (four grayscales plus champagne gold). The palette system allows you to systematically select the appropriate texture and color from a relative list in order to achieve a coordinated and more efficient design process. In addition, we have a lineup of products with different surface shine and very high scratch resistance, so you can make the best choice to meet your space requirements.