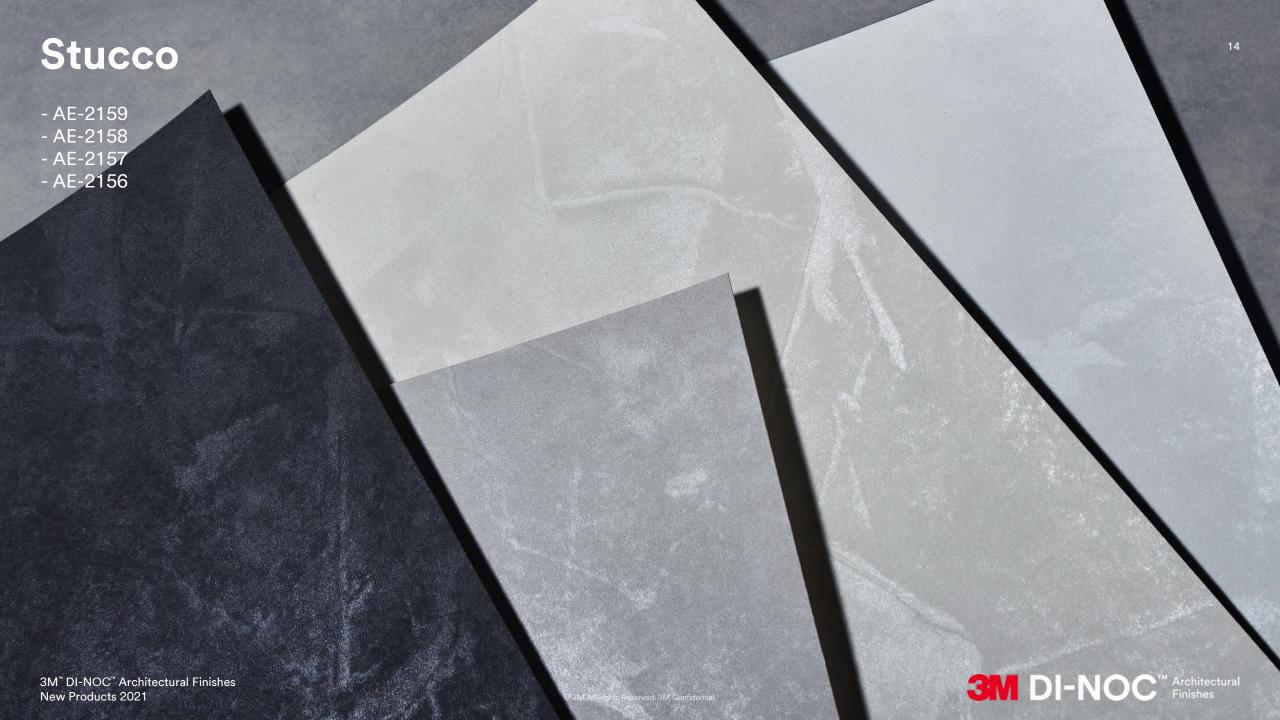

### Artisanal / +24 Designs

Catalog: **P14-19** 

Key messages: Perfectly Imperfect

This series contains plastered stucco, mortar, terra cotta, oxidized copper plates, and metal weave textiles with beautiful light reflection. These industrial material designs are primitive and hand-crafted to show a rich irregular texture that are sophisticated yet nostalgic and warm. These products eliminate the practical constraints from the use of natural materials such as the cost of skilled craftsmen, the unstable surface texture, and difficulty of maintenance.

#### **Practical Appealing Point:**

- Mortar ,Plaster, Terracotta: These provide a quicker installation and a more reliable quality finish other than conventional wet finishing that requires skilled craftsmen, curing time, and maintenance.
- Oxidized Metal: This traditional material is costly, long lead time, and difficult to achieve a uniform finish, but this series can be supplied stably and is easy to clean and maintain.
- Metallic Textile: The metal-like woven design that has mixed parts of an elegant reflection and matte coating depending on the angle lighting. Recommended for use in gorgeous spaces like hotels to create a high-end sophisticated look and feel.