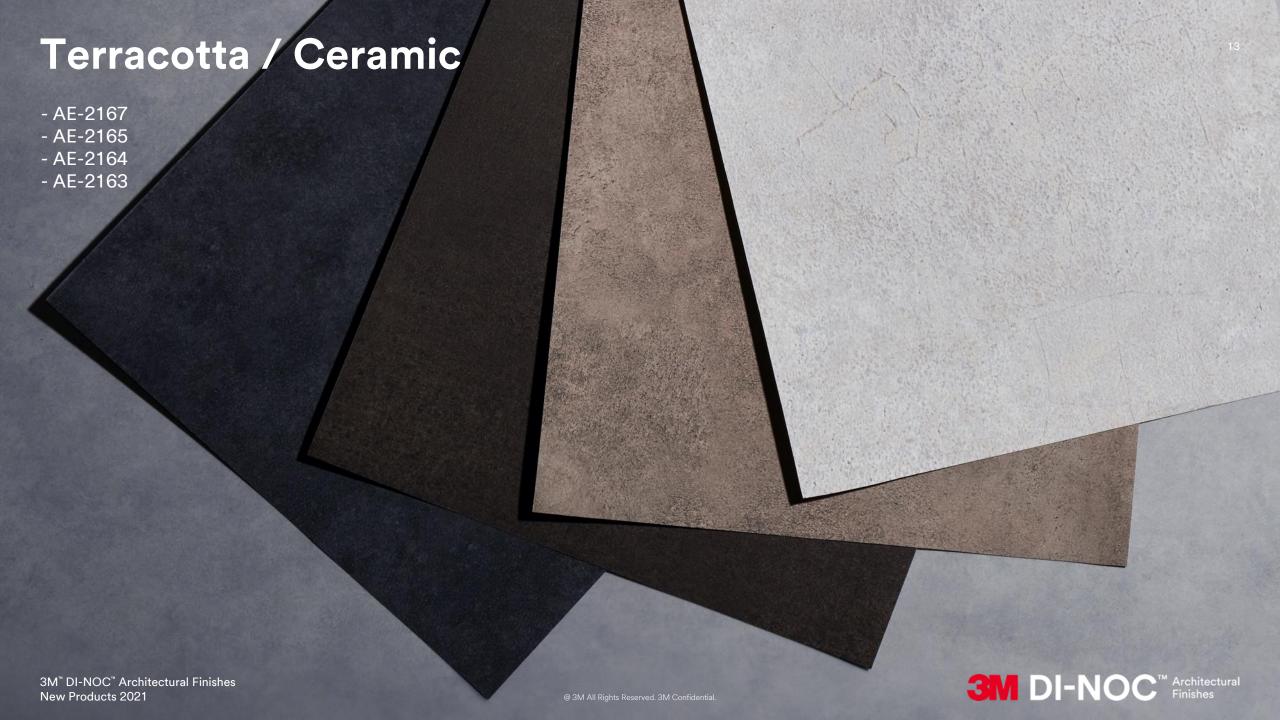

### Artisanal / +24 Designs

Catalog: **P14-19** 

Key messages: Perfectly Imperfect

This series contains plastered stucco, mortar, terra cotta, oxidized copper plates, and metal weave textiles with beautiful light reflection. These industrial material designs are primitive and hand-crafted to show a rich irregular texture that are sophisticated yet nostalgic and warm. These products eliminate the practical constraints from the use of natural materials such as the cost of skilled craftsmen, the unstable surface texture, and difficulty of maintenance.

#### **Practical Appealing Point:**

- Mortar ,Plaster, Terracotta: These provide a quicker installation and a more reliable quality finish other than conventional wet finishing that requires skilled craftsmen, curing time, and maintenance.
- Oxidized Metal: This traditional material is costly, long lead time, and difficult to achieve a uniform finish, but this series can be supplied stably and is easy to clean and maintain.
- Metallic Textile: The metal-like woven design that has mixed parts of an elegant reflection and matte coating depending on the angle lighting. Recommended for use in gorgeous spaces like hotels to create a high-end sophisticated look and feel.