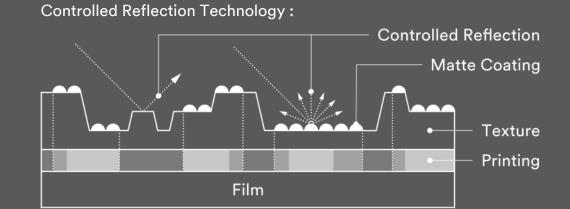

### Premium Wood / +15 Designs

Catalog: P8-9

Key messages: Realer than Real

The new Premium Wood Series expresses the realistic appearance and texture of natural wood. The controlled reflection of the matte coating technology is combined with both fine and deep wood grain embossing and high-quality printing. This unique technology creates the optimum tone and texture of each species of wood.