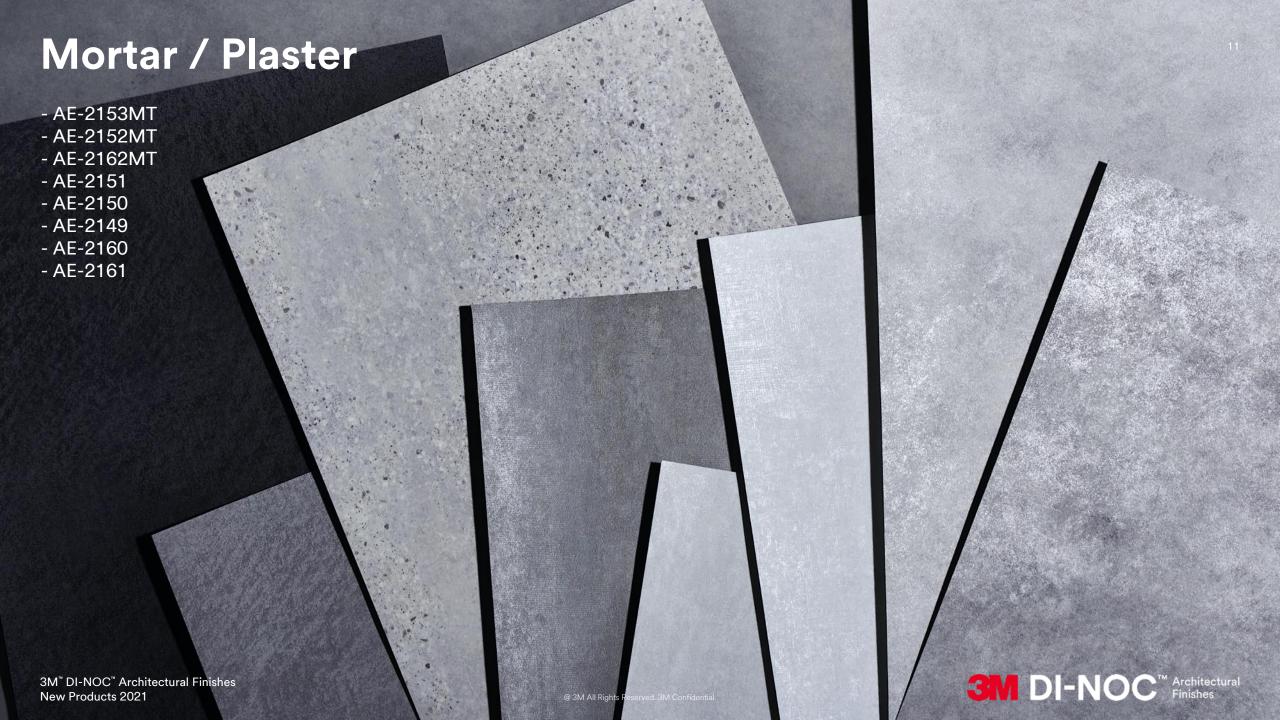

### Artisanal / +24 Designs

Catalog: **P14-19** 

Key messages: Perfectly Imperfect

This series contains plastered stucco, mortar, terra cotta, oxidized copper plates, and metal weave textiles with beautiful light reflection. These industrial material designs are primitive and hand-crafted to show a rich irregular texture that are sophisticated yet nostalgic and warm. These products eliminate the practical constraints from the use of natural materials such as the cost of skilled craftsmen, the unstable surface texture, and difficulty of maintenance.

#### **Practical Appealing Point:**

- Mortar ,Plaster, Terracotta: These provide a quicker installation and a more reliable quality finish other than conventional wet finishing that requires skilled craftsmen, curing time, and maintenance.
- Oxidized Metal: This traditional material is costly, long lead time, and difficult to achieve a uniform finish, but this series can be supplied stably and is easy to clean and maintain.
- Metallic Textile: The metal-like woven design that has mixed parts of an elegant reflection and matte coating depending on the angle lighting. Recommended for use in gorgeous spaces like hotels to create a high-end sophisticated look and feel.