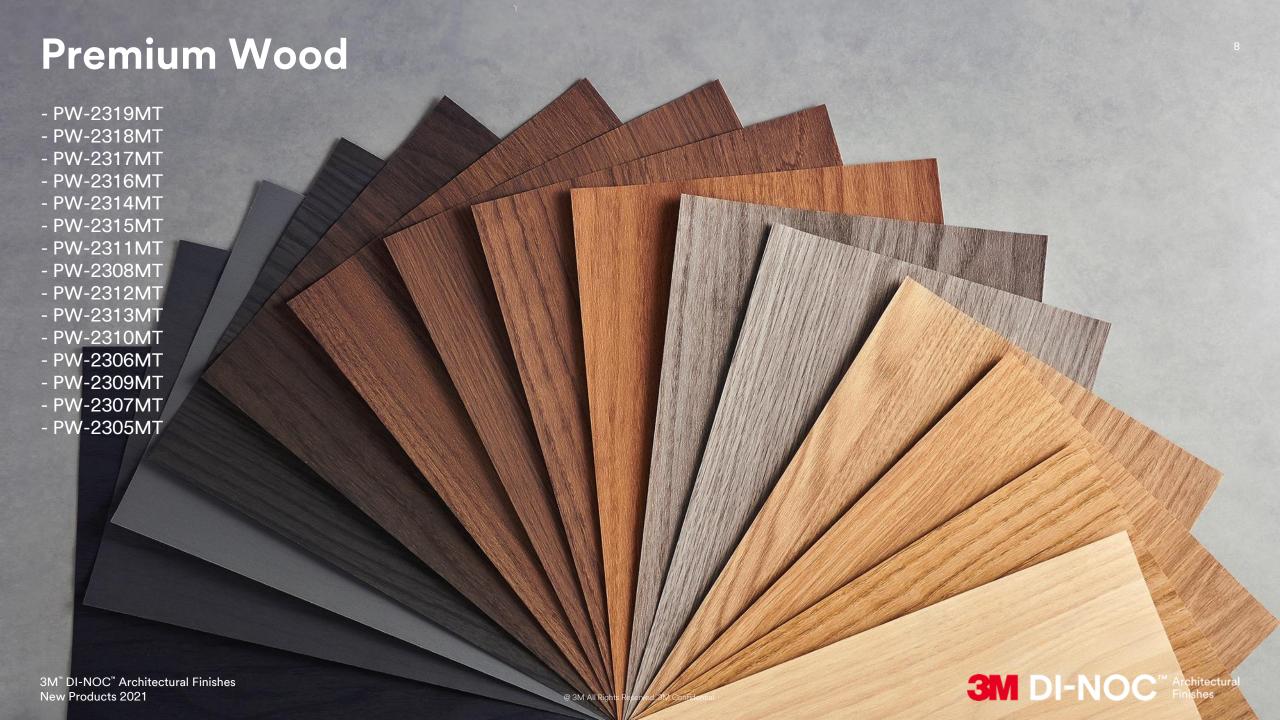

### Premium Wood / +15 Designs

Catalog: P8-9

Key messages: Realer than Real

The new Premium Wood Series expresses the realistic appearance and texture of natural wood. The controlled reflection of the matte coating technology is combined with both fine and deep wood grain embossing and high-quality printing. This unique technology creates the optimum tone and texture of each species of wood.