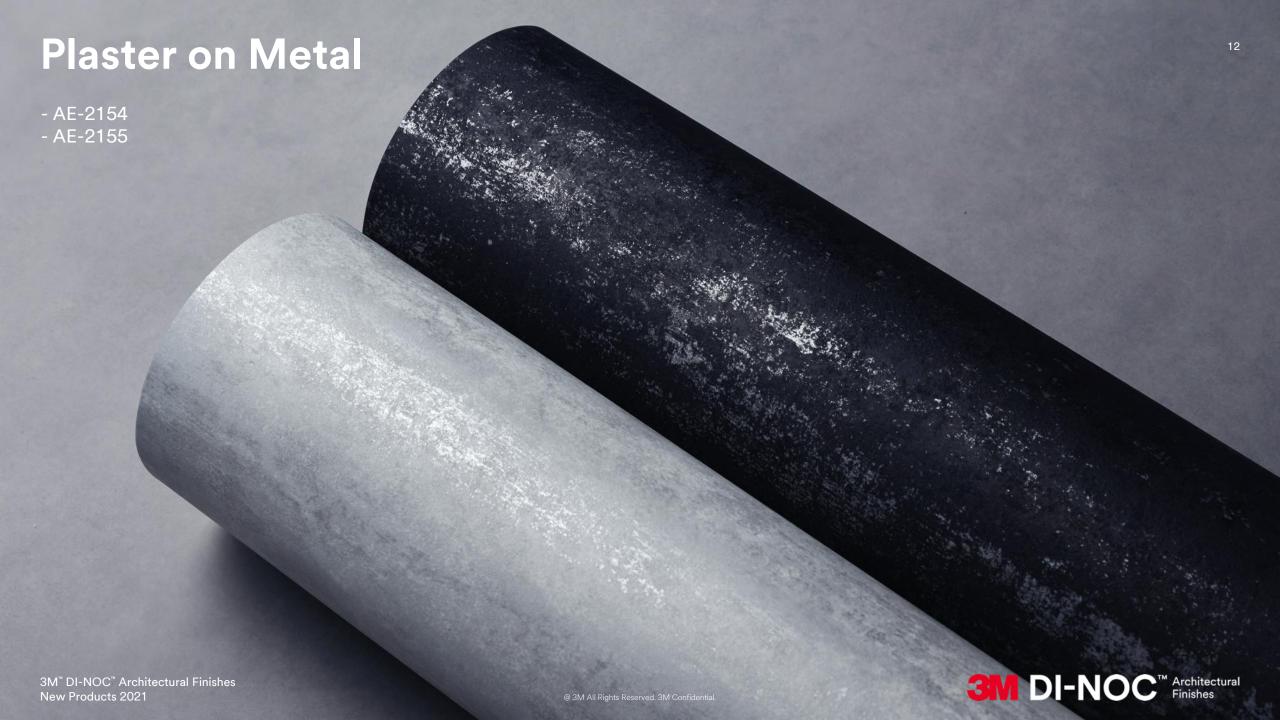

### Artisanal / +24 Designs

Catalog: **P14-19** 

Key messages: Perfectly Imperfect

This series contains plastered stucco, mortar, terra cotta, oxidized copper plates, and metal weave textiles with beautiful light reflection. These industrial material designs are primitive and hand-crafted to show a rich irregular texture that are sophisticated yet nostalgic and warm. These products eliminate the practical constraints from the use of natural materials such as the cost of skilled craftsmen, the unstable surface texture, and difficulty of maintenance.

#### **Practical Appealing Point:**

- Mortar ,Plaster, Terracotta: These provide a quicker installation and a more reliable quality finish other than conventional wet finishing that requires skilled craftsmen, curing time, and maintenance.
- Oxidized Metal: This traditional material is costly, long lead time, and difficult to achieve a uniform finish, but this series can be supplied stably and is easy to clean and maintain.
- Metallic Textile: The metal-like woven design that has mixed parts of an elegant reflection and matte coating depending on the angle lighting. Recommended for use in gorgeous spaces like hotels to create a high-end sophisticated look and feel.