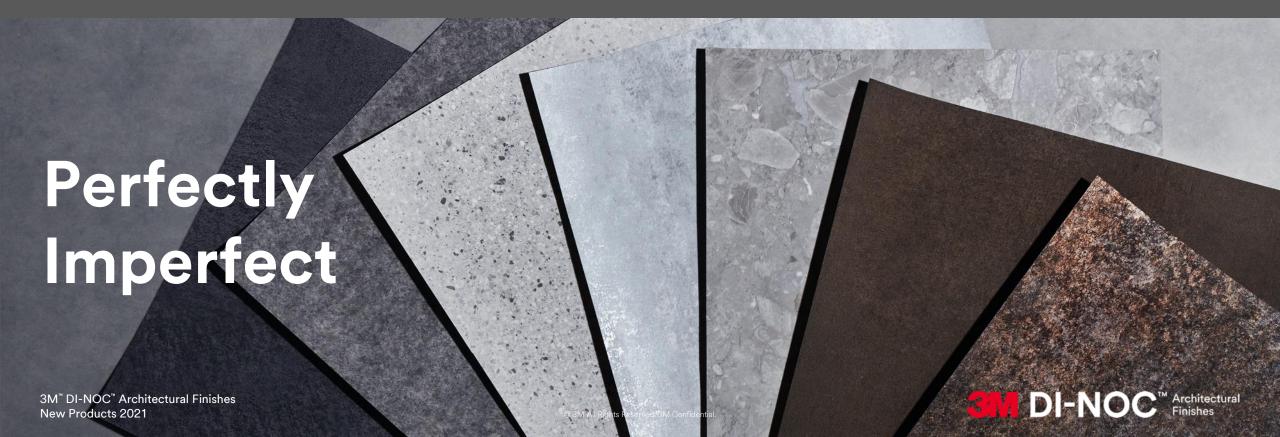

### Artisanal / +24 Designs

Catalog: **P14-19** 

Key messages: Perfectly Imperfect

This series contains plastered stucco, mortar, terra cotta, oxidized copper plates, and metal weave textiles with beautiful light reflection. These industrial material designs are primitive and hand-crafted to show a rich irregular texture that are sophisticated yet nostalgic and warm. These products eliminate the practical constraints from the use of natural materials such as the cost of skilled craftsmen, the unstable surface texture, and difficulty of maintenance.

#### **Practical Appealing Point:**

- Mortar ,Plaster, Terracotta: These provide a quicker installation and a more reliable quality finish other than conventional wet finishing that requires skilled craftsmen, curing time, and maintenance.
- Oxidized Metal: This traditional material is costly, long lead time, and difficult to achieve a uniform finish, but this series can be supplied stably and is easy to clean and maintain.
- Metallic Textile: The metal-like woven design that has mixed parts of an elegant reflection and matte coating depending on the angle lighting. Recommended for use in gorgeous spaces like hotels to create a high-end sophisticated look and feel.